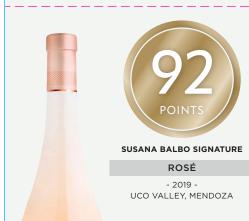

#### SUSANA BALBO SIGNATURE

#### ROSÉ

- 2019 -UCO VALLEY, MENDOZA

"This is a bright, vivid rosé with clear flavors of sliced pears, strawberries and peaches. Lovely acidity. Steely. Blend of malbec and pinot noir. Drink or hold."