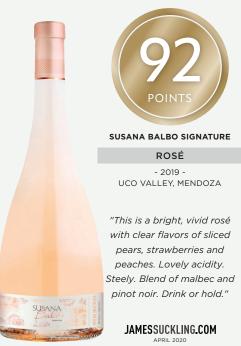

#### SUSANA BALBO SIGNATURE

#### ROSÉ

- 2019 -UCO VALLEY, MENDOZA

"This is a bright, vivid rosé with clear flavors of sliced pears, strawberries and peaches. Lovely acidity. Steely. Blend of malbec and pinot noir. Drink or hold."