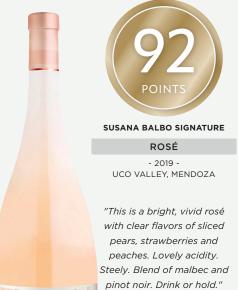

"This is a bright, vivid rosé with clear flavors of sliced pears, strawberries and peaches. Lovely acidity. Steely. Blend of malbec and pinot noir. Drink or hold."