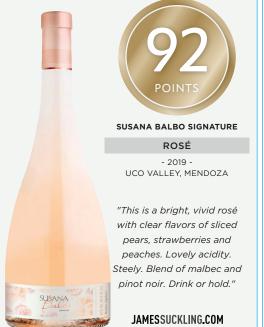

"This is a bright, vivid rosé with clear flavors of sliced pears, strawberries and peaches. Lovely acidity. Steely. Blend of malbec and pinot noir. Drink or hold."

#### SUSANA BALBO SIGNATURE

#### ROSÉ

- 2019 -UCO VALLEY, MENDOZA

"This is a bright, vivid rosé with clear flavors of sliced pears, strawberries and peaches. Lovely acidity. Steely. Blend of malbec and pinot noir. Drink or hold."