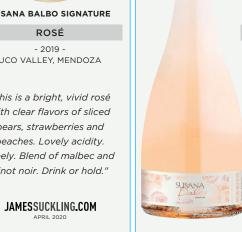

### ROSÉ

- 2019 -UCO VALLEY, MENDOZA

"This is a bright, vivid rosé with clear flavors of sliced pears, strawberries and peaches. Lovely acidity. Steely. Blend of malbec and pinot noir. Drink or hold."